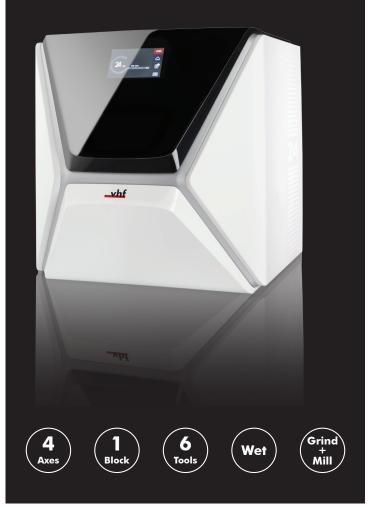

# TOMORROW'S LEADING TECHNOLOGY. AVAILABLE TODAY.

Z4.

## PRECISE. FAST. INDEPENDENT. ECONOMICAL.

#### **Highest precision**

- Milling and grinding in ultra HD
- Heavy industrial quality
- 3 microns repetition accuracy

#### **Fastest production**

- Restorations in under 10 minutes
- 2-second block insertion
- 100,000 RPM electrical high frequency spindle

#### **Extremely economical**

- Clear water no additives necessary
- Automatic changer for 6 tools
- · Self-opening working chamber door and drawer
- Easy to learn, easy to operate
- Worry-free 24-month warranty

#### **Complete independence**

- 30 block materials from 12 manufacturers and growing
- >140 titanium and CoCr prefab abutments from 11 manufacturers
- Validated with all established scanners and design software
- Fully integrated workflow with TRIOS Design Studio (3Shape), DWOS chairside (Dental Wings) and exocad ChairsideCAD
- Integrated PC with touch screen and Wi-Fi no laptop or tablet necessary
- Built-in compressed air no compressor needed