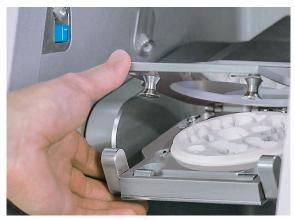

One-handed clamping made possible by **DirectDisc**Technology

#### **Extremely economical**

- Ionizer and improved air circulation for easy machine cleaning
- **DirectDisc**Technology for revolutionary disc clamping
- Automatic changer for 16 tools
- Easy to operate DentalCAM with DirectMill function included no annual fees