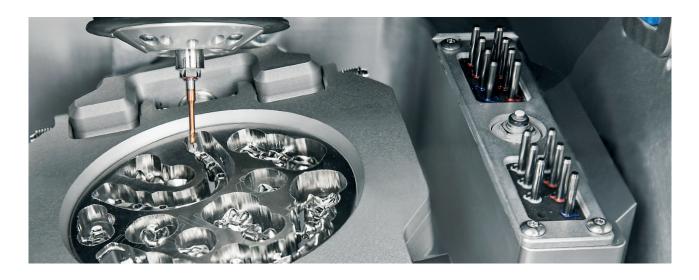

#### **Powerful and robust**

- Mills the toughest materials on the market, incl. CoCr
- Powerful 500 watt spindle and 60,000 RPM
- Heavy industrial quality for maximum stiffness
- Solid cast body for the lowest vibrations

#### **Maximum independence**

- Unlimited material accessibility in 98 mm disc format, separate block and prefab abutment holders available
- Covers the broadest range of indications, due to  $\pm$  35° rotation angle in the 5th axis, and up to 40 mm blanks

#### **Extremely economical**

- Ionizer and improved air circulation for easy machine cleaning
- **DirectDisc**Technology for revolutionary disc clamping
- Automatic changer for 16 tools
- Easy to operate DentalCAM with DirectMill function included no annual fees