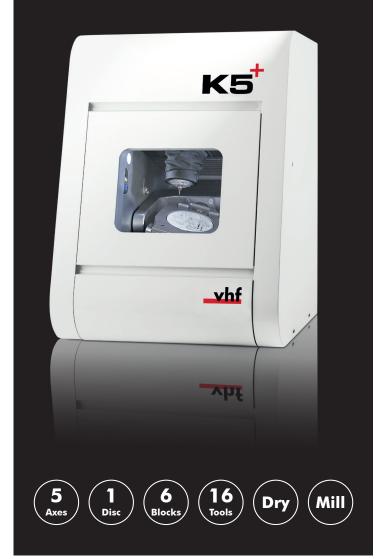

# DRY MILLING WITH A PLUS.

## K5+





### THE GLOBAL BESTSELLER. WITH EVEN MORE FEATURES.



#### **Unparalleled precision**

- Restorations in ultra HD
- Premium spindle with 4-fold hybrid ceramic ball bearings for highest running accuracy
- 3 microns repetition accuracy



#### **Powerful and robust**

- Mills the toughest materials on the market, incl. CoCr
- Powerful 500 watt spindle and 60,000 RPM
- Heavy industrial quality for maximum stiffness
- Solid cast body for the lowest vibrations





#### **Maximum independence**

- Unlimited material accessibility in 98 mm disc format, separate block and prefab abutment holders available
- Covers the broadest range of indications, due to  $\pm$  35° rotation angle in the 5th axis, and up to 40 mm blanks



One-handed clamping made possible by **DirectDisc**Technology



###